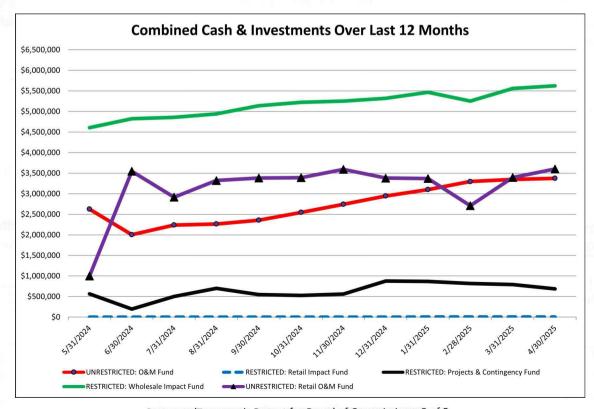

Mr. Moulder made a motion, seconded by Mr. Parris, to approve the April 22, 2025 Finance & Administration Meeting minutes as presented. The motion carried.

**F)** Secretary/Treasurer's Report (Exhibit A) – Ms. Stephens began by stating that a corrected report for the month ending March 31, 2025 was included in the packets (made a part of these minutes). The correction was due to a couple CDs (which were purchased in March but did not "settle" <date when money is deducted from bank account> until April) accidentally being accounted for in both the cash and the investments. She explained that the highlighted yellow spots on this corrected report reflect the corrected numbers.

Ms. Stephens presented the current Secretary/Treasurer's Report (month ending April 30, 2025) to the board (made a part of these minutes).

Mr. Dial made a motion, seconded by Ms. Myers, to approve the Secretary/Treasurer's Report as presented. The motion carried.